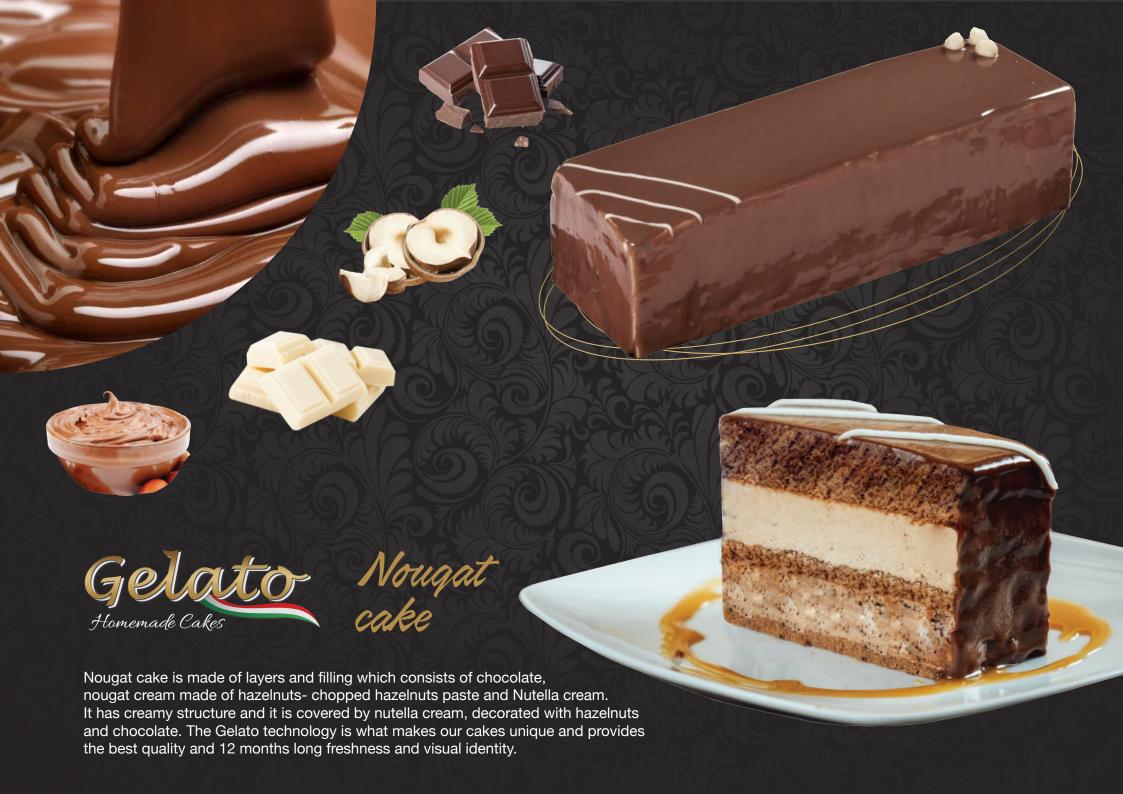

Cheesecake the cake is made with plasma biscuits and specially prepared full-fat mascarpone flavored shir. It is made from forest fruits with a high percentage of fruit. The Gelato technology is what makes our cakes unique and provides the best quality and 12 months long freshness and visual identity.







## Premium cake



Capri cake



Dobos cake (Drum cake)



Nougat cake

Quality that is recognized



## Pastries



Munchmallow



Taffa



Snickers



Nougat



Fantasy



Black Truffle



White Truffle

Choose your favorite flavor and enjoy every bite





| REFRIGERATOR        | GT40P                             |  |  |  |  |  |  |  |
|---------------------|-----------------------------------|--|--|--|--|--|--|--|
| EXTERNAL DIMENSIONS |