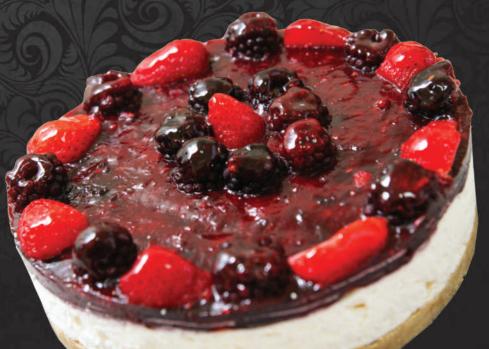

Cheesecake the cake is made with plasma biscuits and specially prepared full-fat mascarpone flavored shir. It is made from forest fruits with a high percentage of fruit. The Gelato technology is what makes our cakes unique and provides the best quality and 12 months long freshness and visual identity.