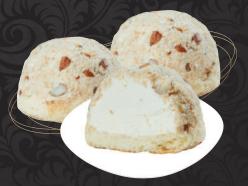

Cheesecake the cake is made with plasma biscuits and specially prepared full-fat mascarpone flavored shir. It is made from forest fruits with a high percentage of fruit. The Gelato technology is what makes our cakes unique and provides the best quality and 12 months long freshness and visual identity.