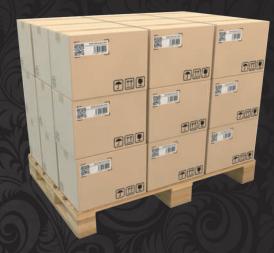

| THE TYPE OF CAKE                       | THE CAKE WEIGHT |           | PACKAGING DIMENSIONS FOR THE CAKE |            | DIMENSION OF THE TRANSPORTING<br>PACKAGING |             |            | BOX WEIGHT  |         | PALLET    |             |                                   |                  |                                      | PALLET<br>WEIGH          |            |             |
|----------------------------------------|-----------------|-----------|-----------------------------------|------------|--------------------------------------------|-------------|------------|-------------|---------|-----------|-------------|-----------------------------------|------------------|--------------------------------------|--------------------------|------------|-------------|
|                                        | NET (g)         | GROSS (g) | LENGTH (mm)                       | WIDTH (mm) | HEIGHT (mm)                                | LENGTH (mm) | WIDTH (mm) | HEIGHT (mm) | NET (g) | GROSS (g) | CAKE IN BOX | NUMBER OF<br>BOXES IN<br>THE BASE | PALLET<br>LAYERS | NUMBER OF<br>LEYERS ON<br>THE PALLET | PALLET<br>HEIGHT<br>(mm) | GROSS (kg) | EXPIRE DATE |
| Large cake - 5 layer box for minus 6/1 | 1700            | 1950      | 380                               | 180        | 110                                        | 570         | 400        | 260         | 480     | 12180     | 6           | 4                                 | 10               | 40                                   | 2750                     | 488        | 12 Months   |
| Small cake - 5 layer box for minus 6/1 | 800             | 970       | 250                               | 180        | 110                                        | 400         | 380        | 260         | 320     | 6140      | 6           | 6                                 | 10               | 60                                   | 2750                     | 368        | 12 Months   |
| Large cake - 3 layer box<br>minus 2/1  | 1700            | 1950      | 380                               | 180        | 110                                        | 400         | 380        | 115         | 480     | 3900      | 2           | 6                                 | 12               | 72                                   | 1480                     | 285        | 12 Months   |