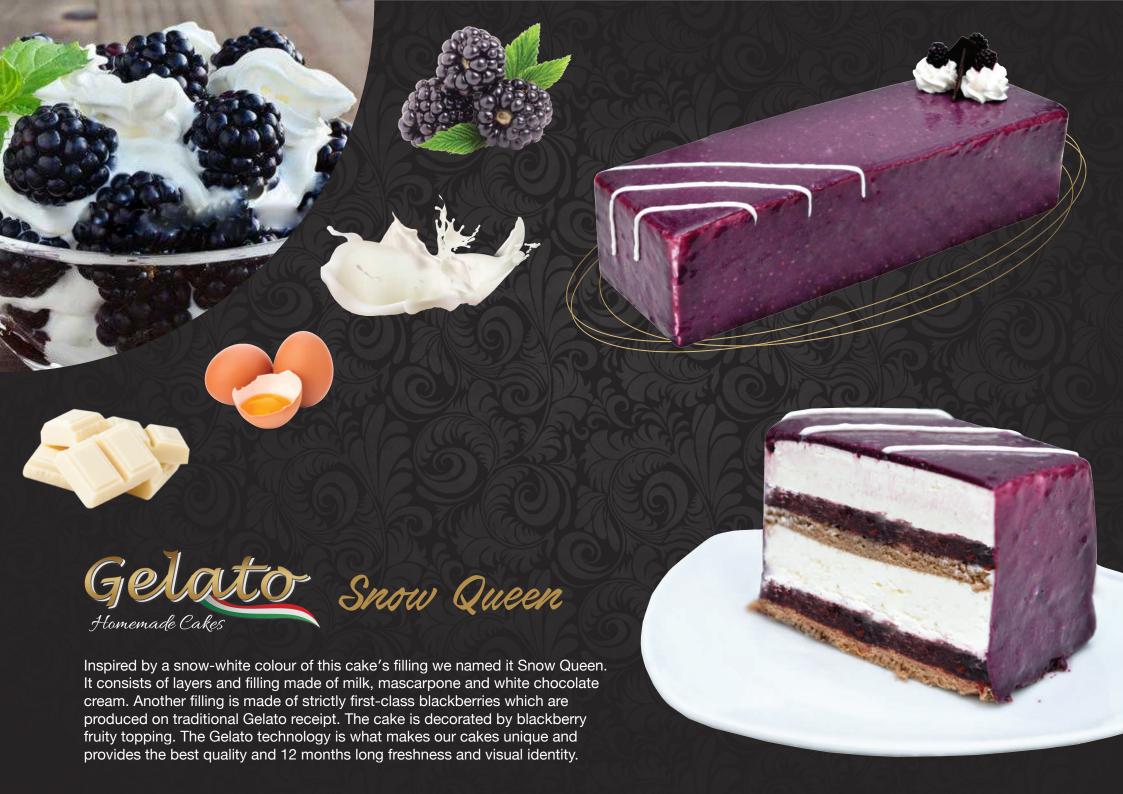

Cheesecake the cake is made with plasma biscuits and specially prepared full-fat mascarpone flavored shir. It is made from forest fruits with a high percentage of fruit. The Gelato technology is what makes our cakes unique and provides the best quality and 12 months long freshness and visual identity.







## Premium cake



Capri cake



Dobos cake (Drum cake)



Nougat cake

Quality that is recognized



## Pastries



Munchmallow



Taffa



Snickers



Nougat



Fantasy



Black Truffle



White Truffle

Choose your favorite flavor and enjoy every bite





| REFRIGERATOR        | GT40P                             |  |  |  |  |  |  |  |
|---------------------|-----------------------------------|--|--|--|--|--|--|--|
| EXTERNAL DIMENSIONS |