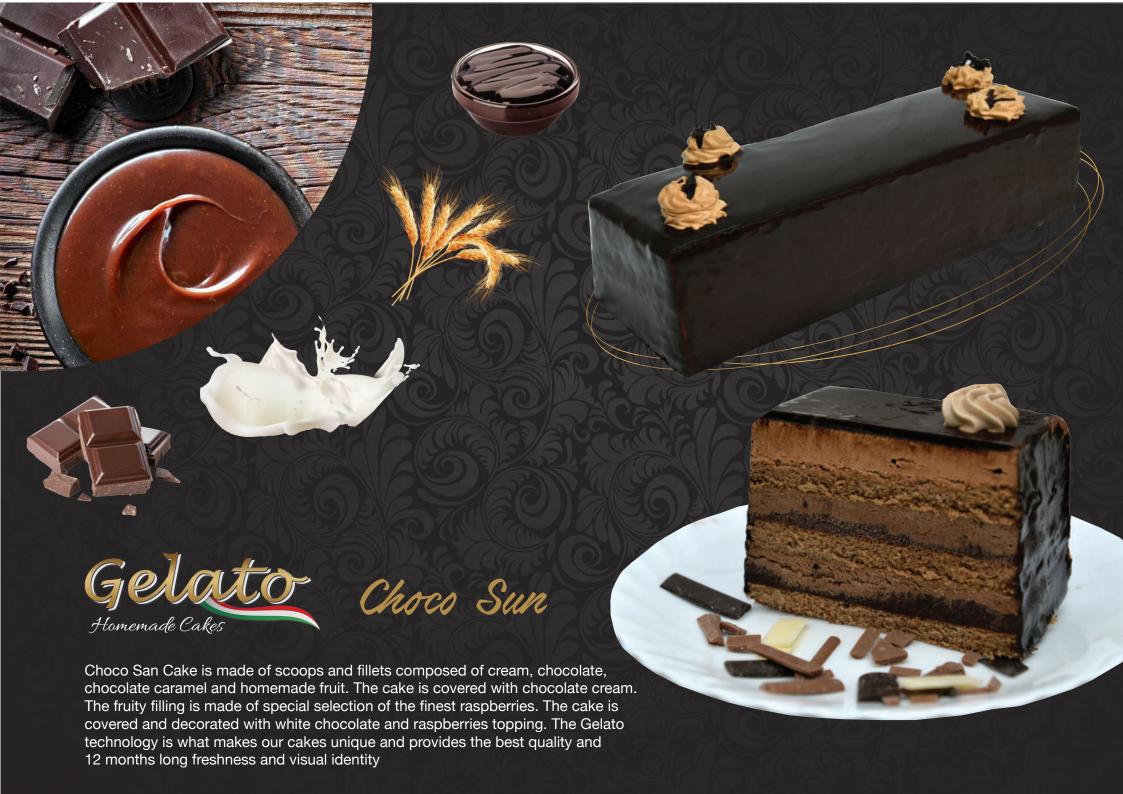

Cheesecake the cake is made with plasma biscuits and specially prepared full-fat mascarpone flavored shir. It is made from forest fruits with a high percentage of fruit. The Gelato technology is what makes our cakes unique and provides the best quality and 12 months long freshness and visual identity.