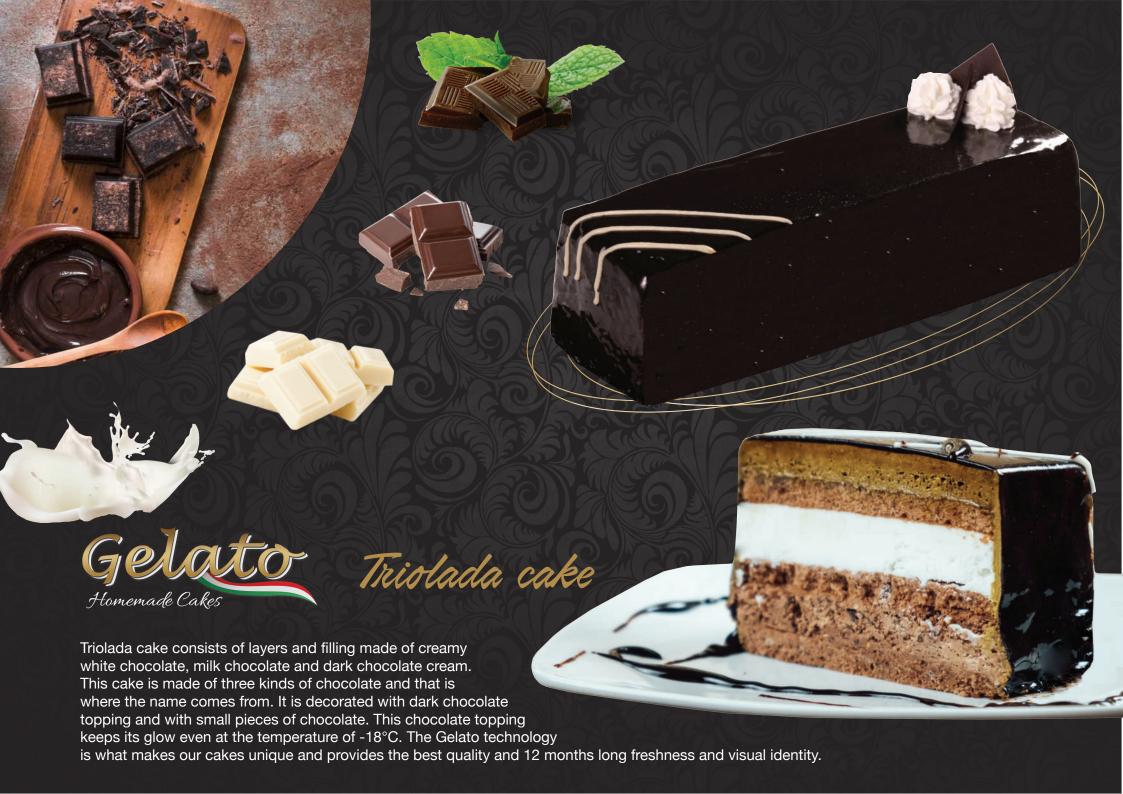

Cheesecake the cake is made with plasma biscuits and specially prepared full-fat mascarpone flavored shir. It is made from forest fruits with a high percentage of fruit. The Gelato technology is what makes our cakes unique and provides the best quality and 12 months long freshness and visual identity.







## Premium cake



Capri cake



Dobos cake (Drum cake)



Nougat cake

Quality that is recognized



## Pastries



Munchmallow



Taffa



Snickers



Nougat



Fantasy



Black Truffle



White Truffle

Choose your favorite flavor and enjoy every bite





| REFRIGERATOR        | GT40P                             |  |  |  |  |  |  |  |
|---------------------|-----------------------------------|--|--|--|--|--|--|--|
| EXTERNAL DIMENSIONS |