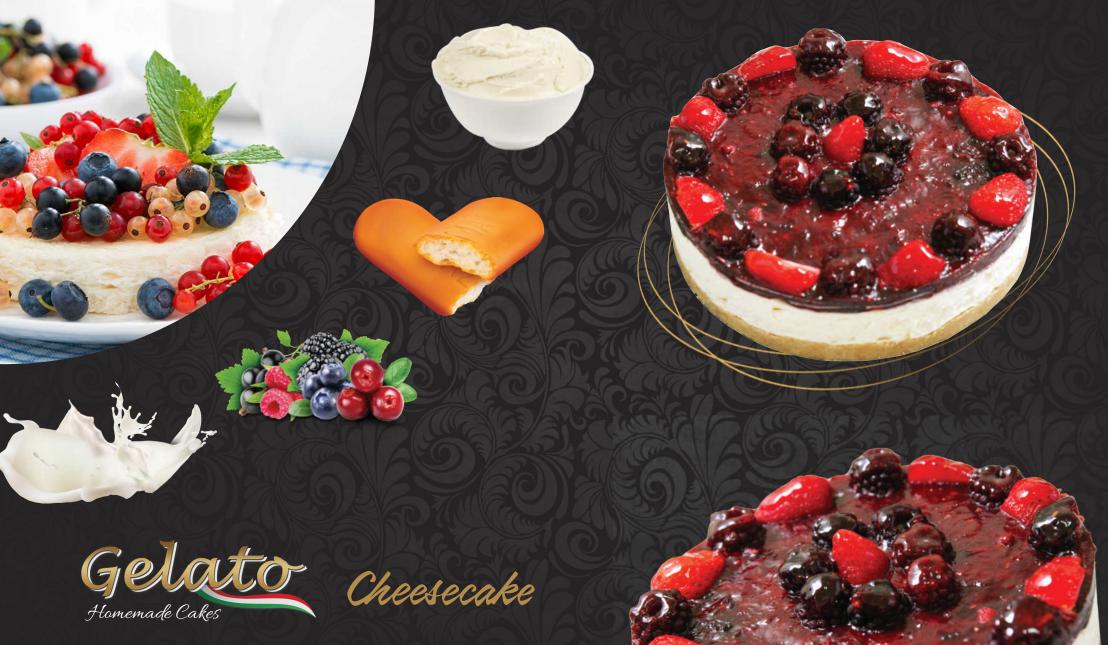

Cheesecake the cake is made with plasma biscuits and specially prepared full-fat mascarpone flavored shir. It is made from forest fruits with a high percentage of fruit. The Gelato technology is what makes our cakes unique and provides the best quality and 12 months long freshness and visual identity.