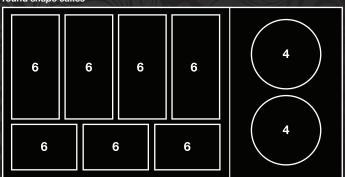

Option One, total 48 (Large 5x6 = 30, Male 3x4 + 6 = 18) - Winter position

Option Two, total 50 (Large 4x6 + 4 = 28, Male 3x6 + 4 = 22) - Summer position

Option Three, total 50 (Large 4x6 = 24, Male 3x6 = 18, round 2x4 = 8) round shape cakes