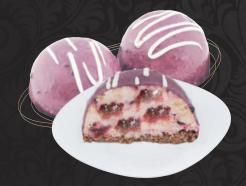

Cheesecake the cake is made with plasma biscuits and specially prepared full-fat mascarpone flavored shir. It is made from forest fruits with a high percentage of fruit. The Gelato technology is what makes our cakes unique and provides the best quality and 12 months long freshness and visual identity.

## Pastries

Munchmallow

Taffa

Snickers

Nougat

Fantasy

Black Truffle

White Truffle