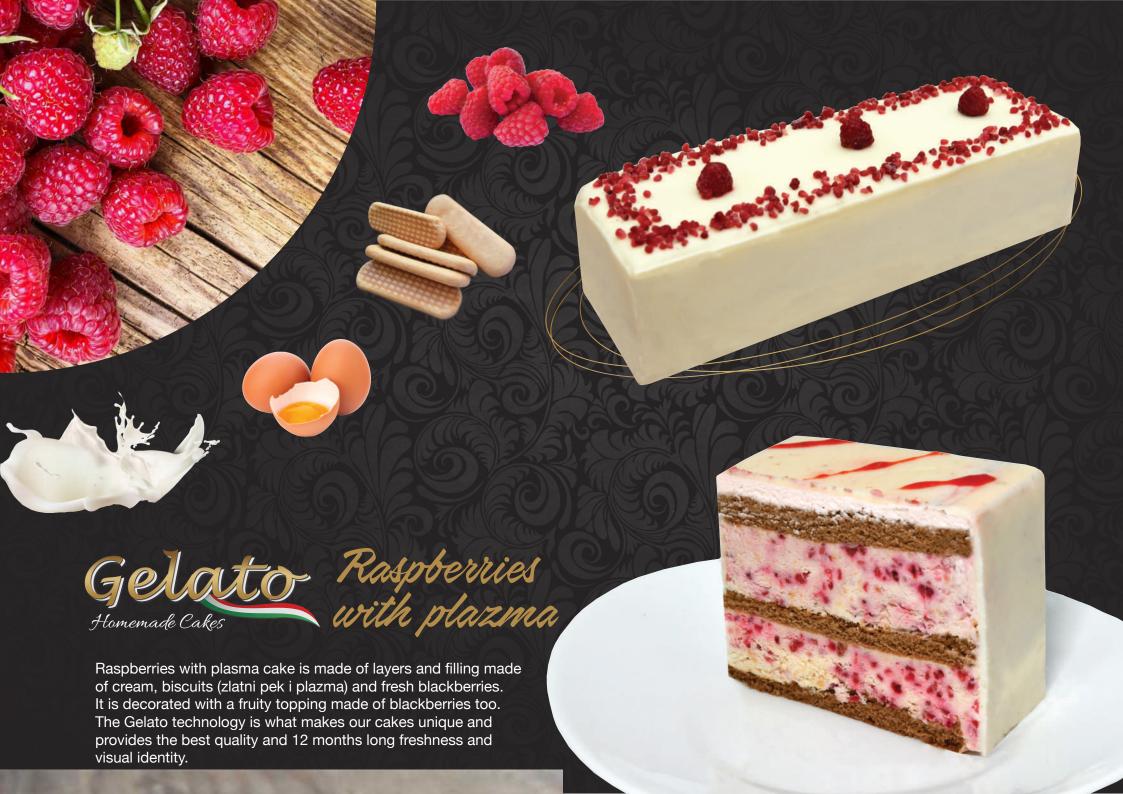

Cheesecake the cake is made with plasma biscuits and specially prepared full-fat mascarpone flavored shir. It is made from forest fruits with a high percentage of fruit. The Gelato technology is what makes our cakes unique and provides the best quality and 12 months long freshness and visual identity.







## Premium cake



Capri cake



Dobos cake (Drum cake)



Nougat cake

Quality that is recognized



## Pastries



Munchmallow



Taffa



Snickers



Nougat



Fantasy



Black Truffle



White Truffle

Choose your favorite flavor and enjoy every bite





| REFRIGERATOR        | GT40P                             |  |  |  |  |  |  |  |
|---------------------|-----------------------------------|--|--|--|--|--|--|--|
| EXTERNAL DIMENSIONS |