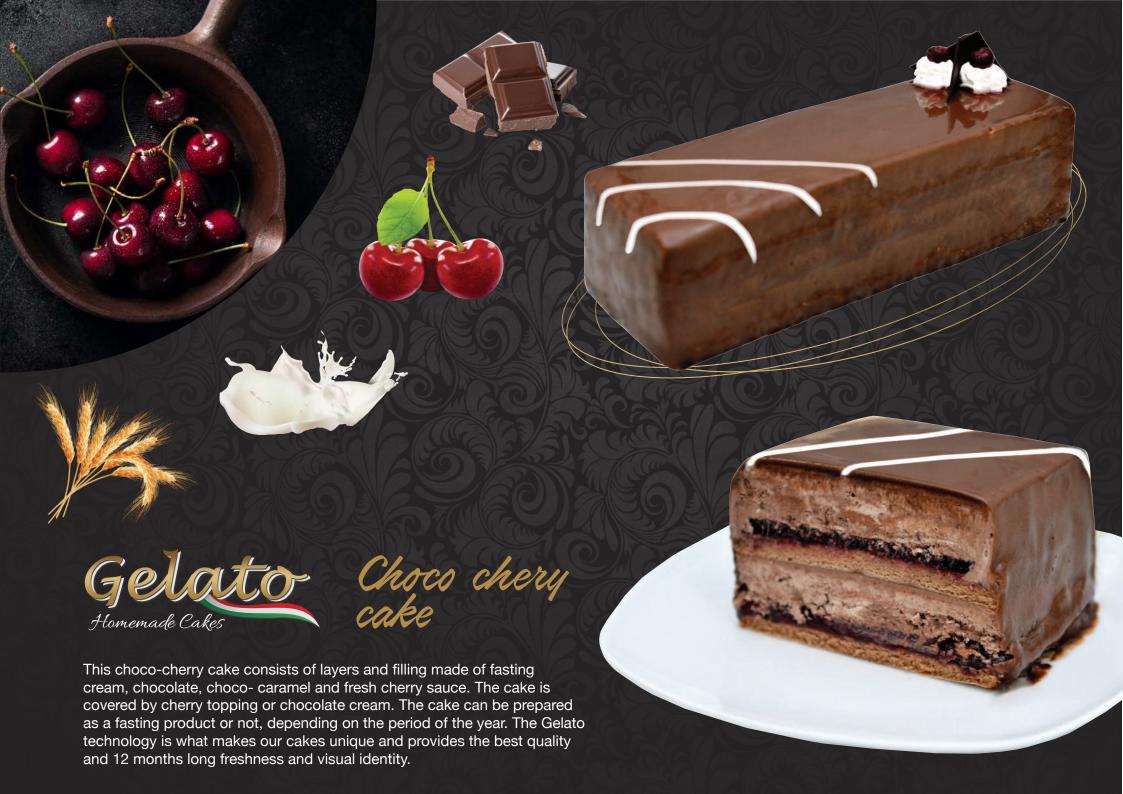

Cheesecake the cake is made with plasma biscuits and specially prepared full-fat mascarpone flavored shir. It is made from forest fruits with a high percentage of fruit. The Gelato technology is what makes our cakes unique and provides the best quality and 12 months long freshness and visual identity.