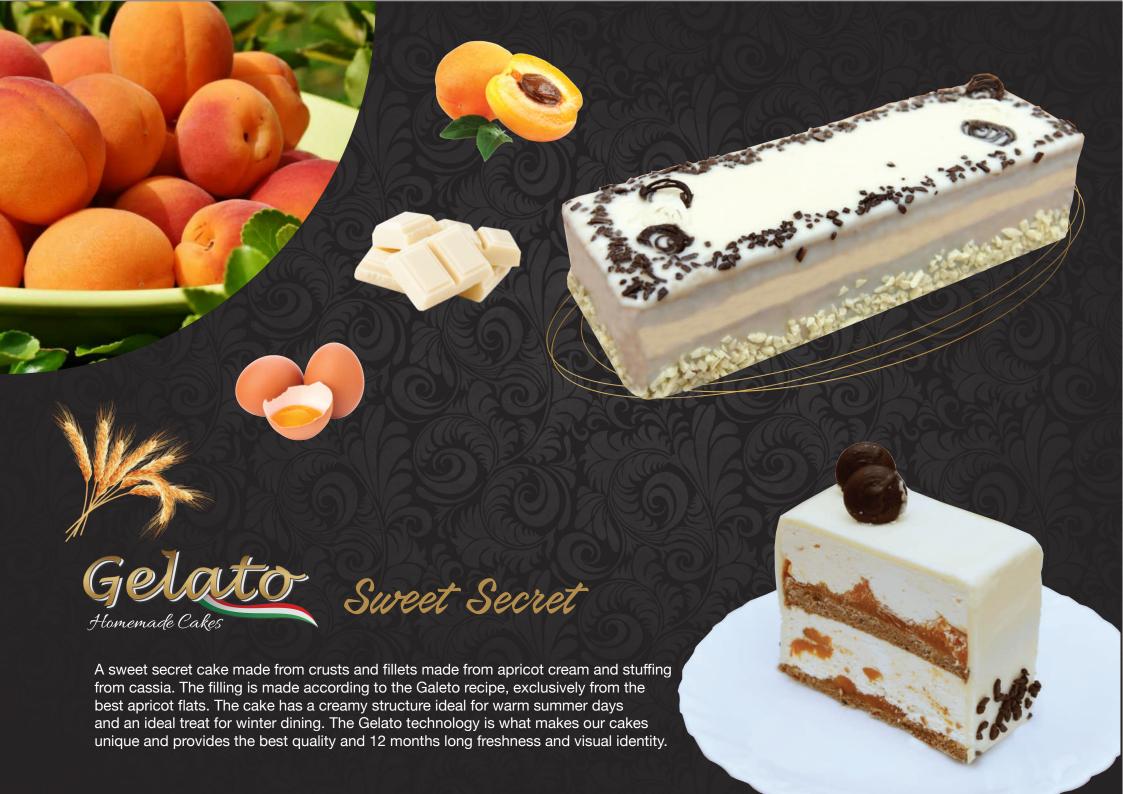

Cheesecake the cake is made with plasma biscuits and specially prepared full-fat mascarpone flavored shir. It is made from forest fruits with a high percentage of fruit. The Gelato technology is what makes our cakes unique and provides the best quality and 12 months long freshness and visual identity.