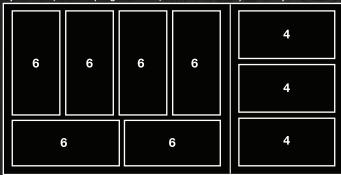

Option One, total 48 (Large 5x6 = 30, Male 3x4 + 6 = 18) - Winter position

Option Two, total 50 (Large 4x6 + 4 = 28, Male 3x6 + 4 = 22) - Summer position

Option Three, total 50 (Large 4x6 = 24, Male 3x6 = 18, round 2x4 = 8) round shape cakes