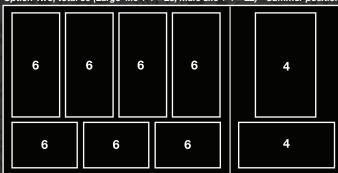

Option One, total 48 (Large 5x6 = 30, Male 3x4 + 6 = 18) - Winter position

Option Two, total 50 (Large 4x6 + 4 = 28, Male 3x6 + 4 = 22) - Summer position

Option Three, total 50 (Large 4x6 = 24, Male 3x6 = 18, round 2x4 = 8) round shape cakes