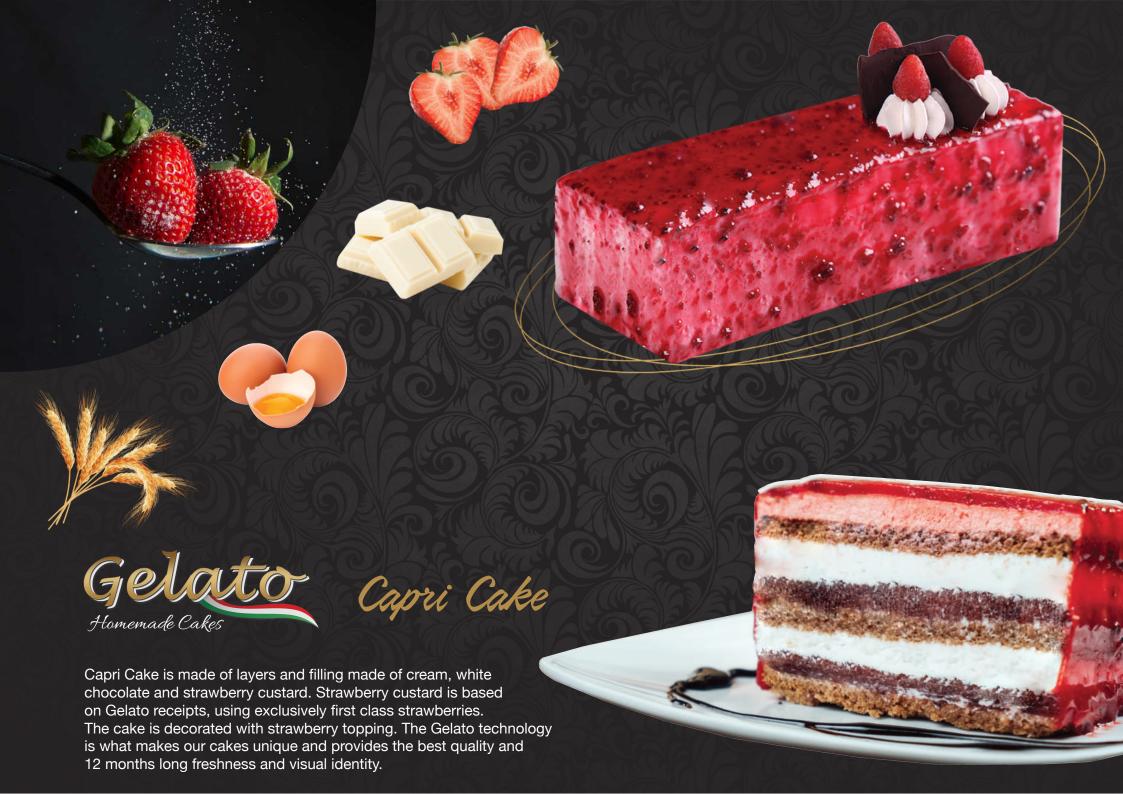

Cheesecake the cake is made with plasma biscuits and specially prepared full-fat mascarpone flavored shir. It is made from forest fruits with a high percentage of fruit. The Gelato technology is what makes our cakes unique and provides the best quality and 12 months long freshness and visual identity.







## Premium cake



Capri cake



Dobos cake (Drum cake)



Nougat cake

Quality that is recognized



## Pastries



Munchmallow



Taffa



Snickers



Nougat



Fantasy



Black Truffle



White Truffle

Choose your favorite flavor and enjoy every bite





| REFRIGERATOR        | GT40P                             |  |  |  |  |  |  |  |
|---------------------|-----------------------------------|--|--|--|--|--|--|--|
| EXTERNAL DIMENSIONS |