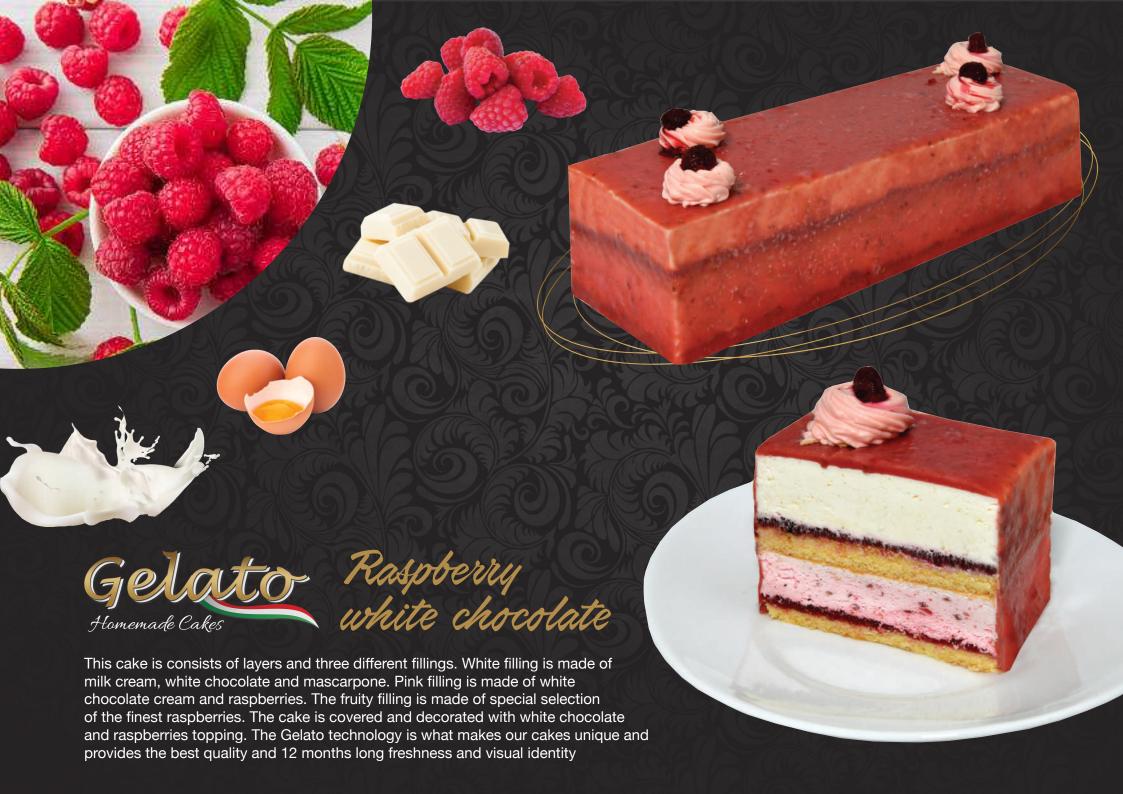

Cheesecake the cake is made with plasma biscuits and specially prepared full-fat mascarpone flavored shir. It is made from forest fruits with a high percentage of fruit. The Gelato technology is what makes our cakes unique and provides the best quality and 12 months long freshness and visual identity.







## Premium cake



Capri cake



Dobos cake (Drum cake)



Nougat cake

Quality that is recognized



## Pastries



Munchmallow



Taffa



Snickers



Nougat



Fantasy



Black Truffle



White Truffle

Choose your favorite flavor and enjoy every bite





| REFRIGERATOR        | GT40P                             |  |  |  |  |  |  |  |
|---------------------|-----------------------------------|--|--|--|--|--|--|--|
| EXTERNAL DIMENSIONS |