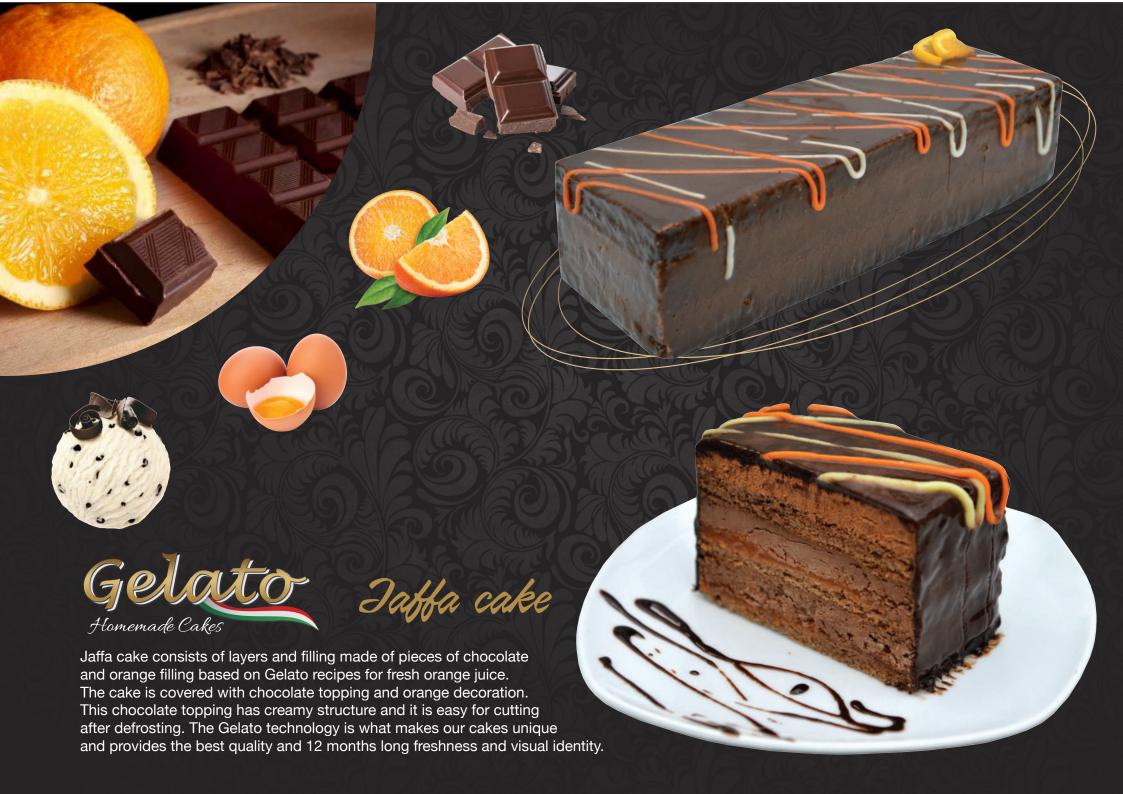

Cheesecake the cake is made with plasma biscuits and specially prepared full-fat mascarpone flavored shir. It is made from forest fruits with a high percentage of fruit. The Gelato technology is what makes our cakes unique and provides the best quality and 12 months long freshness and visual identity.







## Premium cake



Capri cake



Dobos cake (Drum cake)



Nougat cake

Quality that is recognized



## Pastries



Munchmallow



Taffa



Snickers



Nougat



Fantasy



Black Truffle



White Truffle

Choose your favorite flavor and enjoy every bite





| REFRIGERATOR        | GT40P                             |  |  |  |  |  |  |  |
|---------------------|-----------------------------------|--|--|--|--|--|--|--|
| EXTERNAL DIMENSIONS |